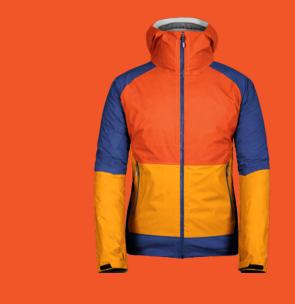

### Synthetic Jacket

Lightweight and warm for everyday performance. Available in a rainbow of colors.

Available in Men's XS-5XL, Womens XXS-4XL