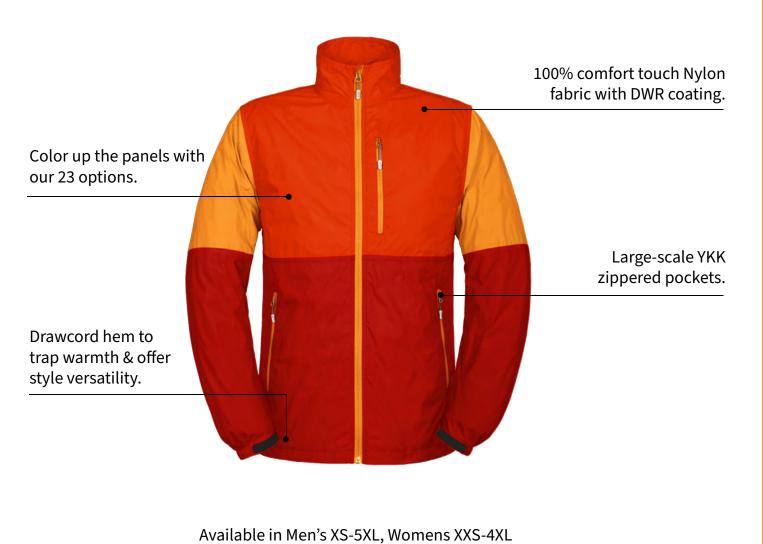

# TIER 3 \$200 Value

### Synthetic Jacket

Lightweight and warm for everyday performance. Available in a rainbow of colors.

Available in Men's XS-5XL, Womens XXS-4XL