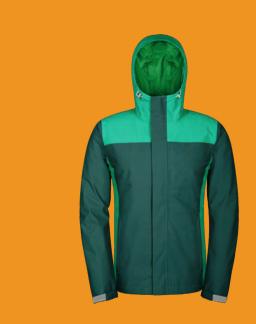

### Windbreaker Jacket

Lightweight & windproof for everyday performance. Available in a rainbow of colors.