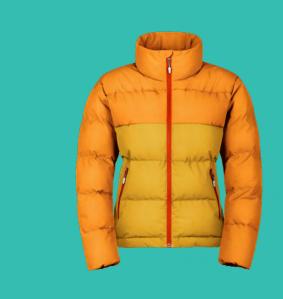

### Puffy Down Jacket

Lightweight, warm, cozy and super compressible. Available in a rainbow of colors.

Available in Men's XS-5XL, Womens XXS-4XL