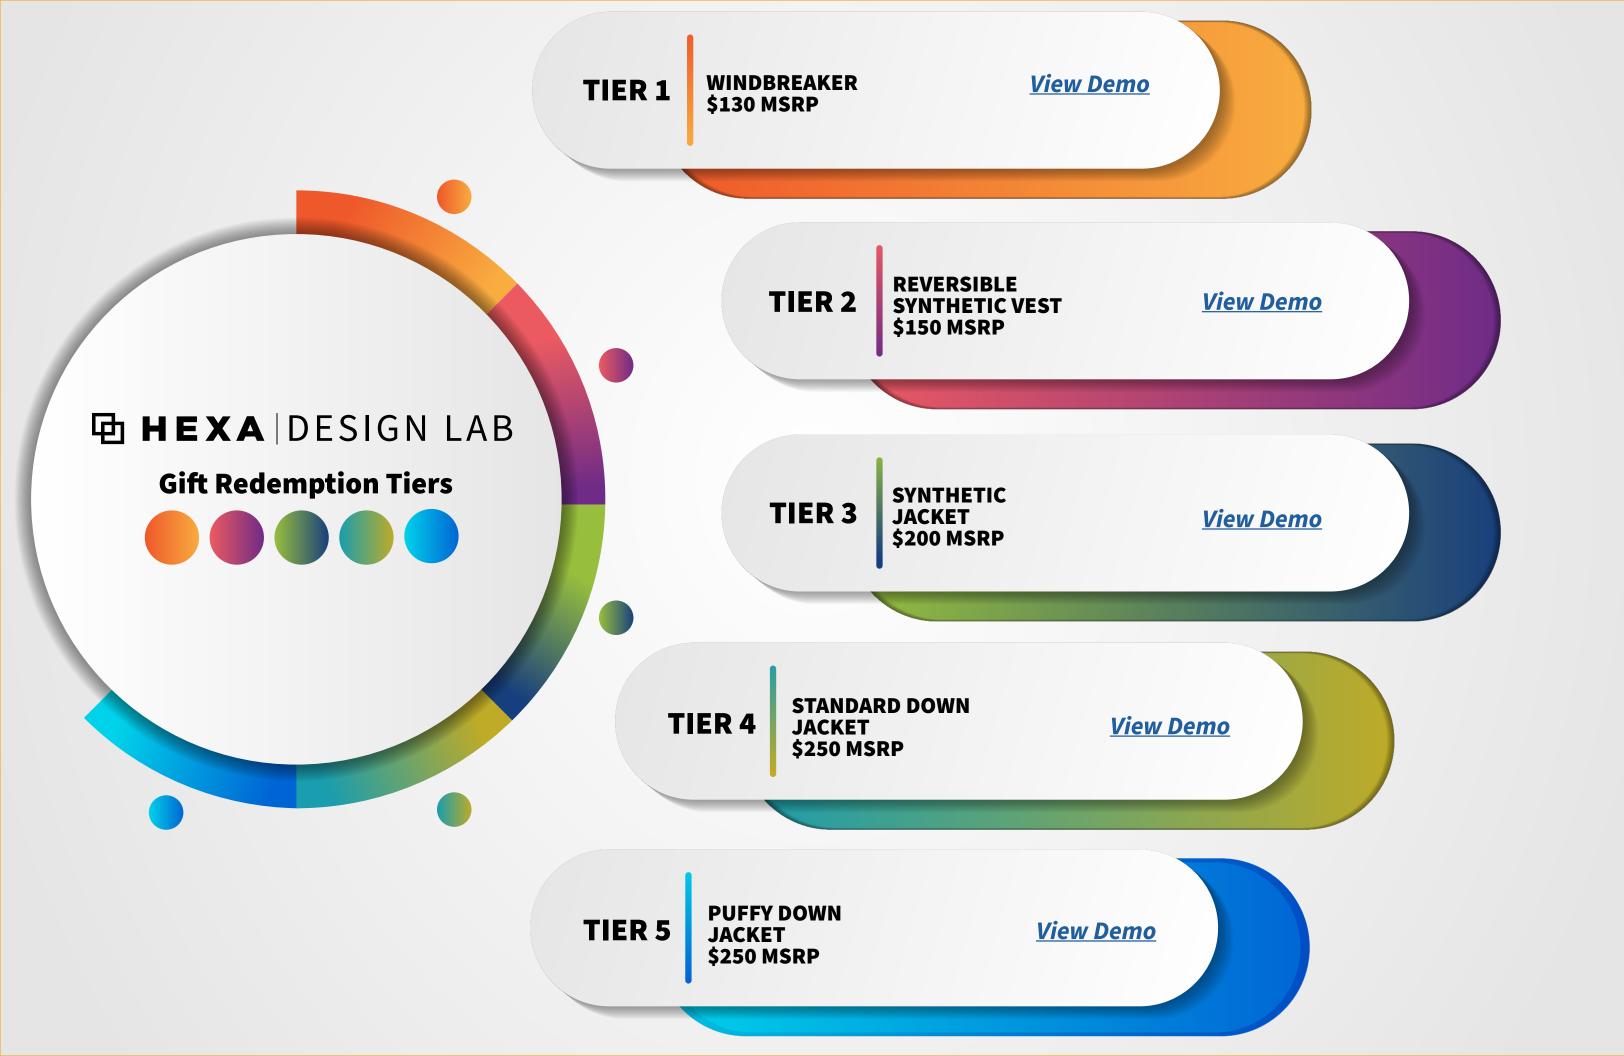

# TIER 1 \$130 Value

### Windbreaker Jacket

Lightweight & windproof for everyday performance. Available in a rainbow of colors.

### TIER 2 \$150 Value

### Reversible Synthetic Vest

Keep one side neutral and let your creative flow on the other. Available in a rainbow of colors.

# TIER 3 \$200 Value

### Synthetic Jacket

Lightweight and warm for everyday performance. Available in a rainbow of colors.

Available in Men's XS-5XL, Womens XXS-4XL

# TIER 4 \$250 Value

### Standard Down Jacket

Lighweight insulation for any cold weather adventure. Available in a rainbow of colors.

Available in Men's XS-5XL, Womens XXS-4XL

# TIER 5 \$300 Value

### Puffy Down Jacket

Lightweight, warm, cozy and super compressible. Available in a rainbow of colors.

Available in Men's XS-5XL, Womens XXS-4XL