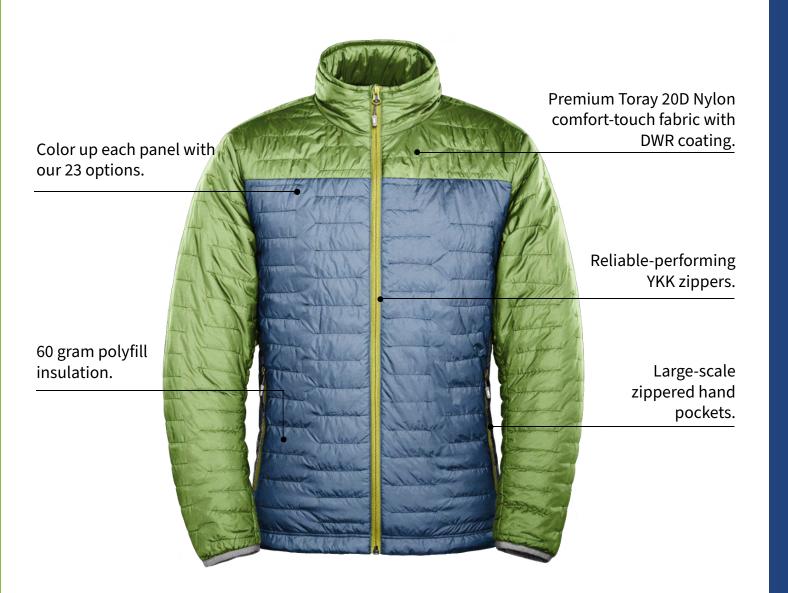

### Synthetic Jacket

Lightweight and warm for everyday performance. Available in a rainbow of colors.

Available in Men's XS-5XL, Womens XXS-4XL

- \* USA shipping only

• Site design is Hexa Custom branded.

• Recipient can apply all 23 colors across

• Microsite is active on an ongoing basis.

• Redemption codes are active for 1 years from the date of product selection.