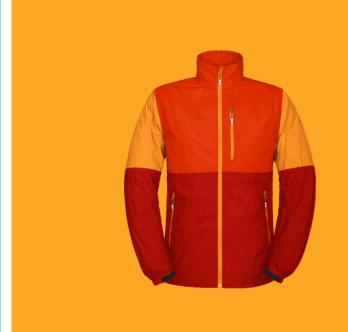

### Windbreaker Jacket

Lightweight & windproof for everyday performance. Available in a rainbow of colors.