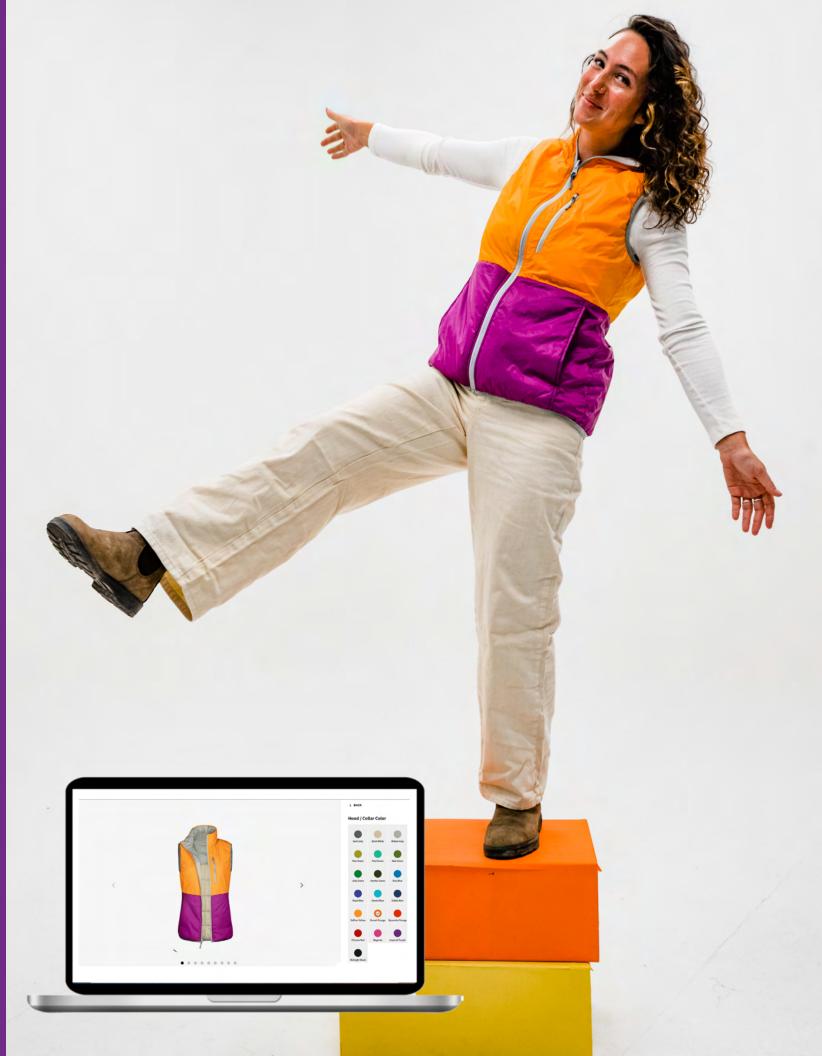

### Reversible Synthetic Vest

Keep one side neutral and let your creative flow on the other. Available in a rainbow of colors.