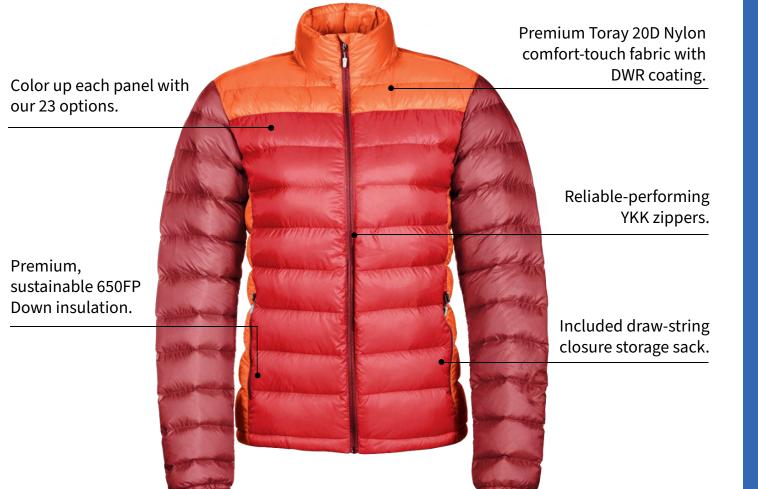

- \* USA shipping only

• Site design is Hexa Custom branded.

• Recipient can apply all 23 colors across

• Microsite is active on an ongoing basis.

• Redemption codes are active for 1 years from the date of product selection.

And finally, we choose to manufacture premium, high-quality apparel that will fit perfectly and last a lifetime.

Our down is certified & responsibly sourced Allied Feather and Down.

We use sustainably manufactured fabrics.