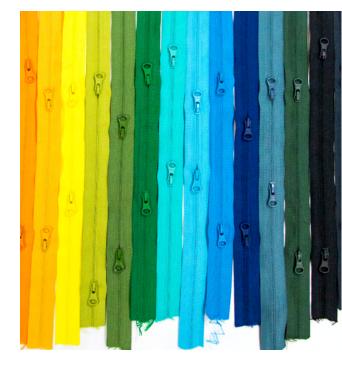

# **Program Details**

On-going Hexa-branded gift redemption sites where recipients get to design their own outerwear and transact via redemption code.

- \* No custom logos can be applied
- A single style is offered.
- panels and zippers.

- \* USA shipping only

• Site design is Hexa Custom branded.

• Recipient can apply all 23 colors across

• Microsite is active on an ongoing basis.

• Redemption codes are active for 1 years from the date of product selection.