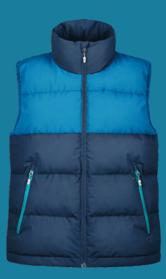

### Reversible Synthetic Vest

Keep one side neutral and let your creative flow on the other. Available in a rainbow of colors.