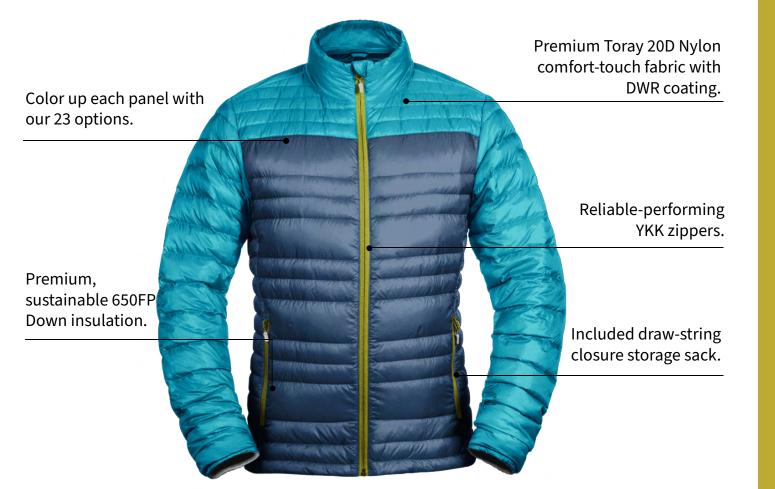

### Puffy Down Jacket

Lightweight, warm, cozy and super compressible. Available in a rainbow of colors.

Available in Men's XS-5XL, Womens XXS-4XL

- \* USA shipping only

• Site design is Hexa Custom branded.

• Recipient can apply all 23 colors across

• Microsite is active on an ongoing basis.

• Redemption codes are active for 1 years from the date of product selection.