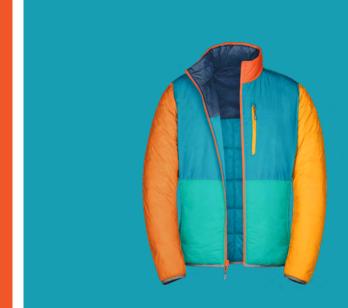

### Synthetic Jacket

Lightweight and warm for everyday performance. Available in a rainbow of colors.

Available in Men's XS-5XL, Womens XXS-4XL