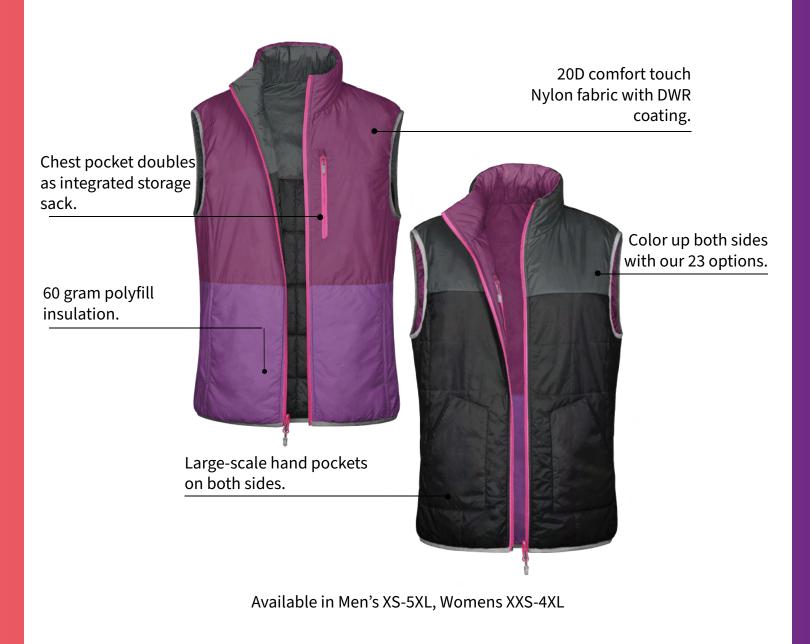

### TIER 2 \$150 Value

### Reversible Synthetic Vest

Keep one side neutral and let your creative flow on the other. Available in a rainbow of colors.